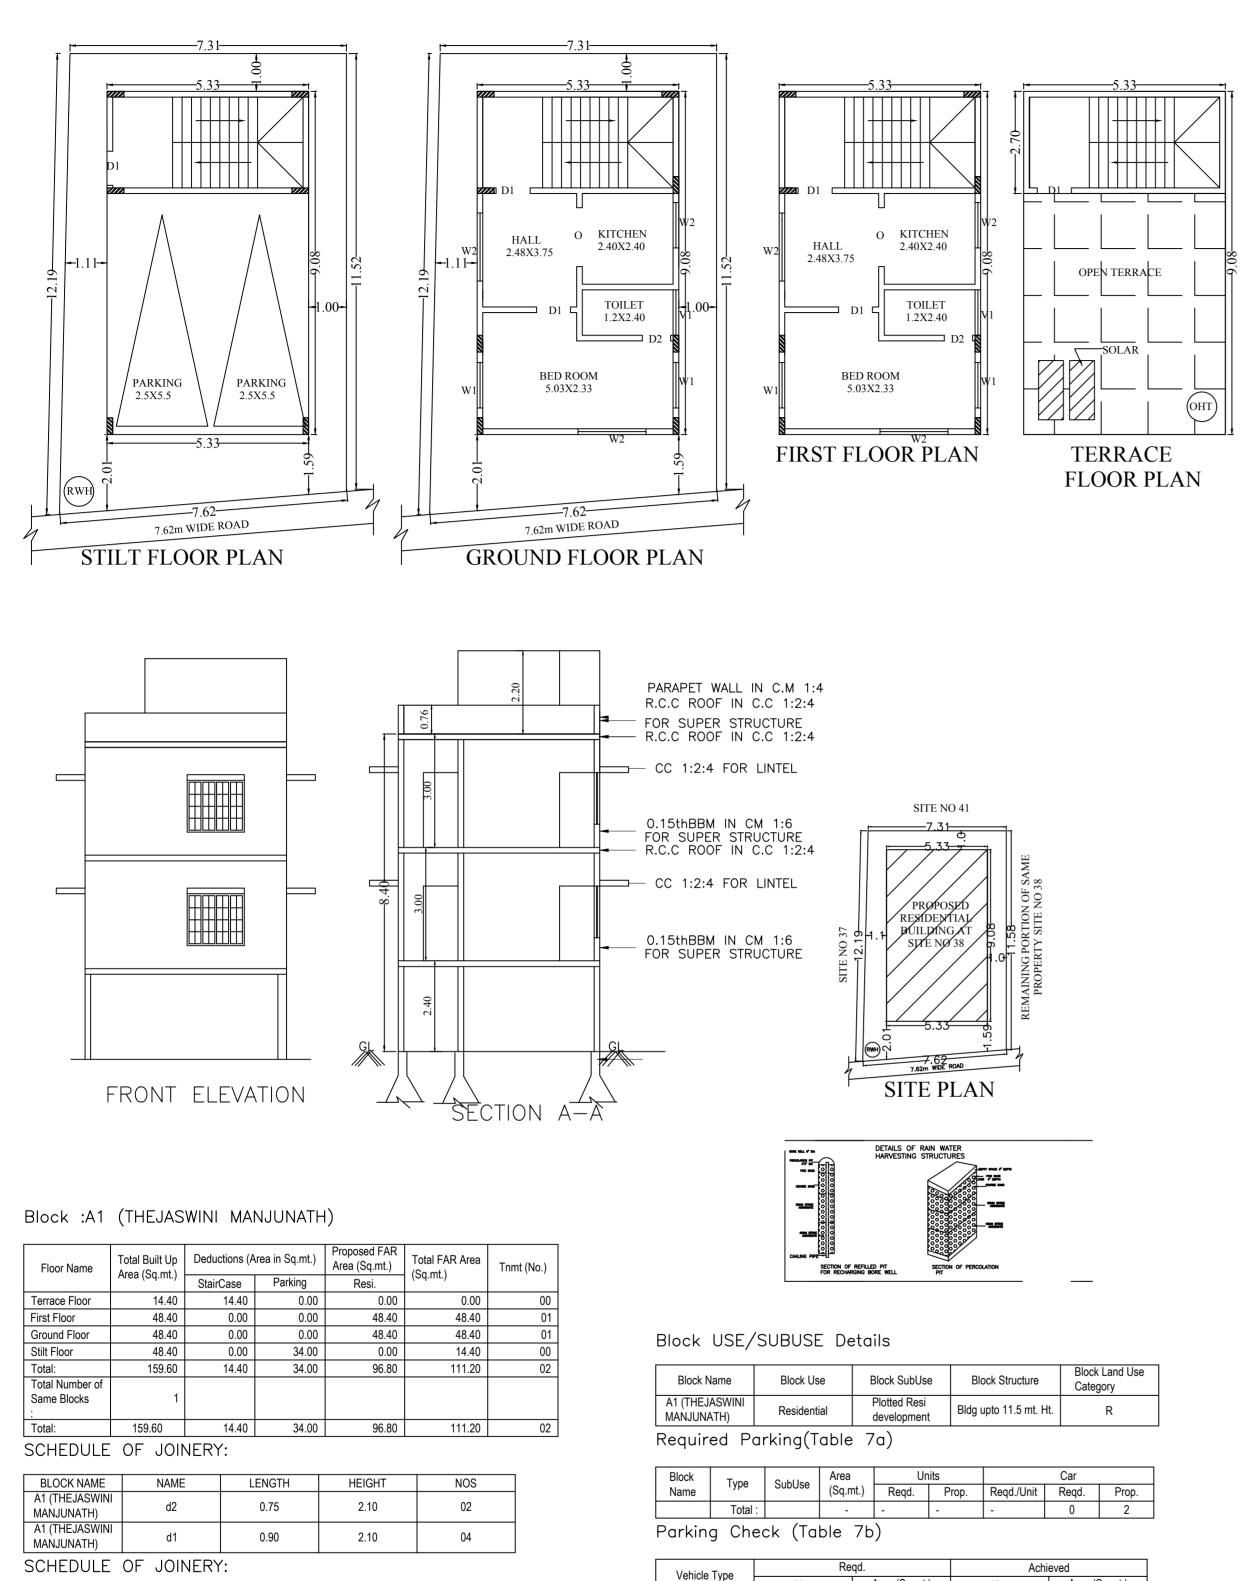

| BLOCK NAME                                                                   | NAME | LENGTH | HEIGHT | NOS |  |  |
|------------------------------------------------------------------------------|------|--------|--------|-----|--|--|
| A1 (THEJASWINI<br>MANJUNATH)                                                 | v1   | 1.20   | 1.20   | 02  |  |  |
| A1 (THEJASWINI<br>MANJUNATH) w1 1.20 1.20 06                                 |      |        |        |     |  |  |
| A1 (THEJASWINI<br>MANJUNATH)         w2         1.80         1.20         04 |      |        |        |     |  |  |
| UnitBUA Table for Block :A1 (THEJASWINI MANJUNATH)                           |      |        |        |     |  |  |

Name UnitBUA Type UnitBUA Area Carpet Area No. of Rooms No. of Tenement FLOOR | GROUND FLAT 48.40 30.13 1 FLOOR PLAN FIRST FLOOR FLAT 48.40 30.13 1 PLAN Total: 96.80 60.26 2 6

| Block                    | Туре    | SubUse (Samt) |          | Units |       | Car        |       |     |
|--------------------------|---------|---------------|----------|-------|-------|------------|-------|-----|
| Name                     | туре    | Subuse        | (Sq.mt.) | Reqd. | Prop. | Reqd./Unit | Reqd. | Pro |
|                          | Total : |               | -        | -     | -     | -          | 0     | 2   |
| Parking Check (Table 7b) |         |               |          |       |       |            |       |     |

## FAR & lenement Details

| Block                           | No. of Same<br>Bldg | Total Built Up<br>Area (Sq.mt.) | Deductions (A | Area in Sq.mt.) | Proposed FAR<br>Area<br>(Sq.mt.) | Total I<br>Area ( |
|---------------------------------|---------------------|---------------------------------|---------------|-----------------|----------------------------------|-------------------|
|                                 |                     |                                 | StairCase     | Parking         | Resi.                            |                   |
| A1<br>(THEJASWINI<br>MANJUNATH) | 1                   | 159.60                          | 14.40         | 34.00           | 96.80                            |                   |
| Grand Total:                    | 1                   | 159.60                          | 14.40         | 34.00           | 96.80                            |                   |

Approval Condition

This Plan Sanction is issued subject to the following conditions :

1.Sanction is accorded for the Residential Building at 38, PHASE-1 SECTOR B IDEAL HOMES HALGEVADERAHALLI RRNAGAR BANGALORE, Bangalore.

a).Consist of 1Stilt + 1Ground + 1 only.

2. Sanction is accorded for Residential use only. The use of the building shall not be deviated to any other use.

3.34.00 area reserved for car parking shall not be converted for any other purpose.